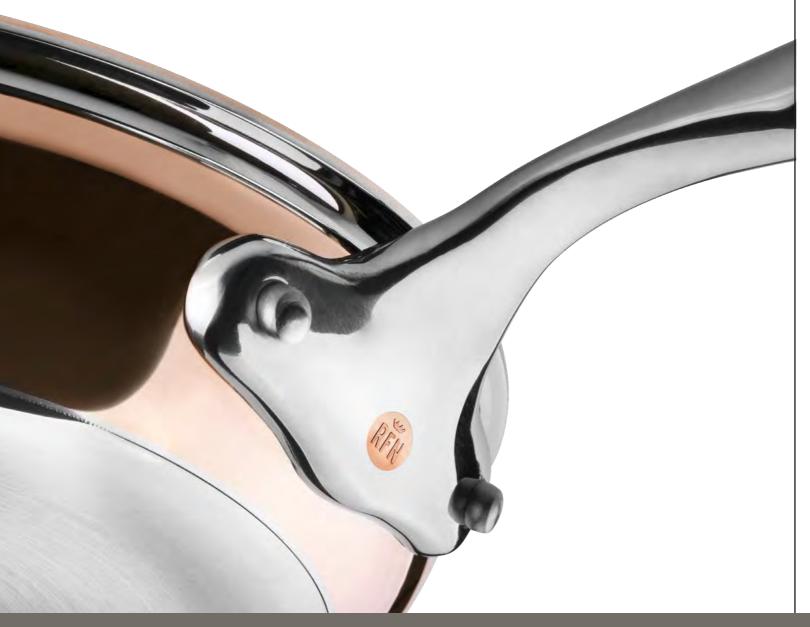

### ERGONOMIC HANDLES WITH RFN COPPER INSERT

Like with any true masterpiece, no details are left to chance.

### STAINLESS STEEL HANDLES WITH RFN COPPER INSERT

My body will get hot, but my handles keep their cool.

### **ENGRAVED RFN LOGO**

My family crest, if you wish.

Because I descend

from a noble lineage.