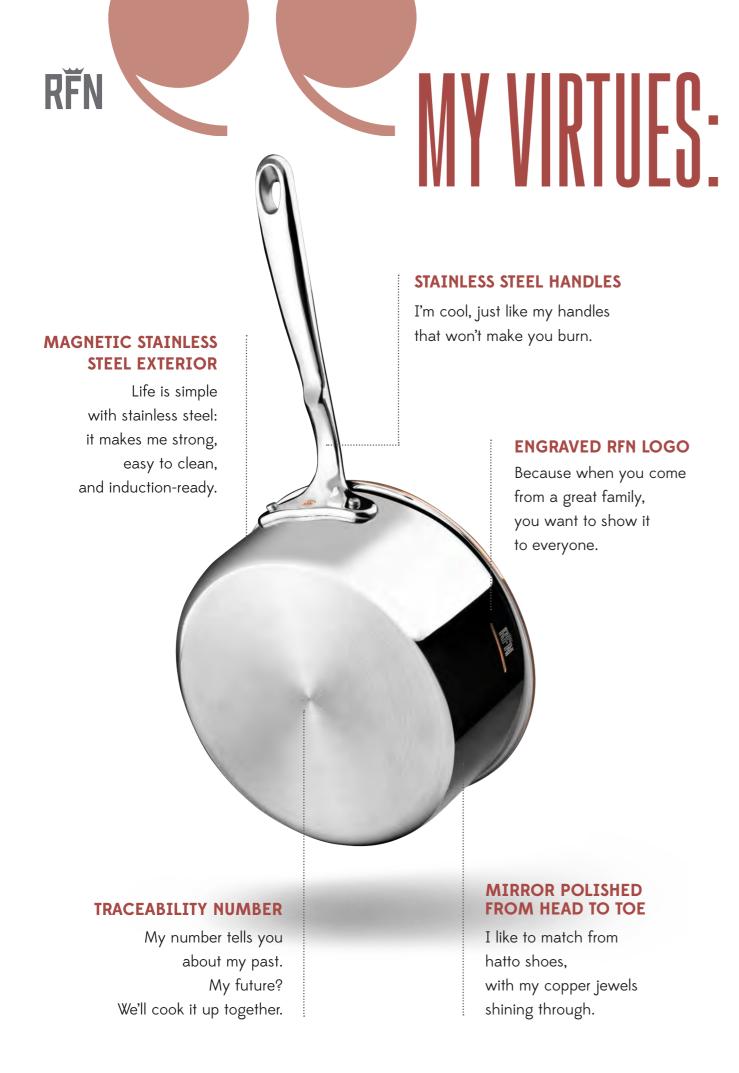

### ERGONOMIC HANDLES WITH RFN COPPER INSERT

Like with any true masterpiece, no details are left to chance.

### COPPER TO THE CORE

I'm made of solid copper for unparalleled heat distribution and control.

### A BRILLIANT STAINLESS STEEL DRESS

Polished to shine, easy to care for and induction-ready.

### STAINLESS STEEL HANDLES WITH RFN COPPER INSERT

My body will get hot, but my handles keep their cool.

### SOLID COPPER BODY WITH MODULATED THICKNESS

It doesn't get more heat conductive than that.

### **ENGRAVED RFN LOGO**

My family crest, if you wish.

Because I descend

from a noble lineage.

### TRACEABILITY NUMBER

With my ID you can discover my place and date of birth.