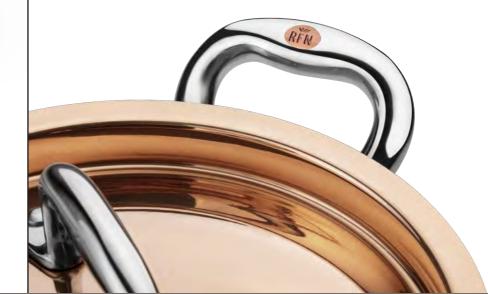

### ERGONOMIC HANDLES WITH RFN COPPER INSERT

Like with any true masterpiece, no details are left to chance.

### STAINLESS STEEL HANDLES WITH RFN COPPER INSERT

My body will get hot, but my handles keep their cool.

### **ENGRAVED RFN LOGO**

My family crest, if you wish.

Because I descend

from a noble lineage.