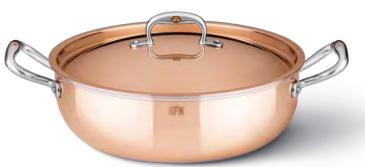

### CRB2809XL

28 cm/ 5 Qt Cov. Braiser

CRC2004Z
20 cm/ 8" Open Frypan

CRC3005Y
30 cm/ 12" Open Frypan w/HH

CRC3005X 30 cm/ 12" Open Dish

CLB2809XL
28cm/ 5Qt Cov. Braiser

CLC2004Z
20cm/ 8" Open Frypan

CLC3005Z
30cm/ 12" Open Frypan

CLC3005X 30cm/ 12" Open Dish