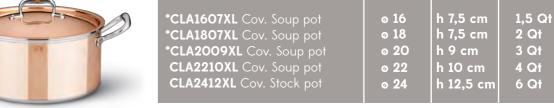

### TON CLASSE COLLECTION.

| CLA1607ZL Cov. Saucepan CLA1807ZL Cov. Saucepan CLA2009ZL Cov. Saucepan CLA2210ZL Cov. Saucepan © 20 © 22 | h 7,5 cm 2 Qt<br>h 9 cm 3 Qt |
|-----------------------------------------------------------------------------------------------------------|------------------------------|
|-----------------------------------------------------------------------------------------------------------|------------------------------|