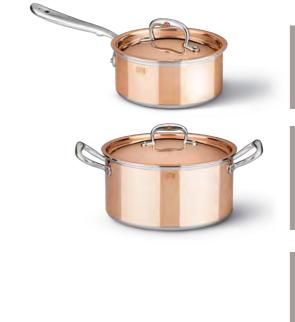

### TON CLASSE COLLECTION.

| CLA1607ZL Cov. Saucepan CLA1807ZL Cov. Saucepan CLA2009ZL Cov. Saucepan CLA2210ZL Cov. Saucepan © 20 © 22 | h 7,5 cm 2 Qt<br>h 9 cm 3 Qt |
|-----------------------------------------------------------------------------------------------------------|------------------------------|
|-----------------------------------------------------------------------------------------------------------|------------------------------|