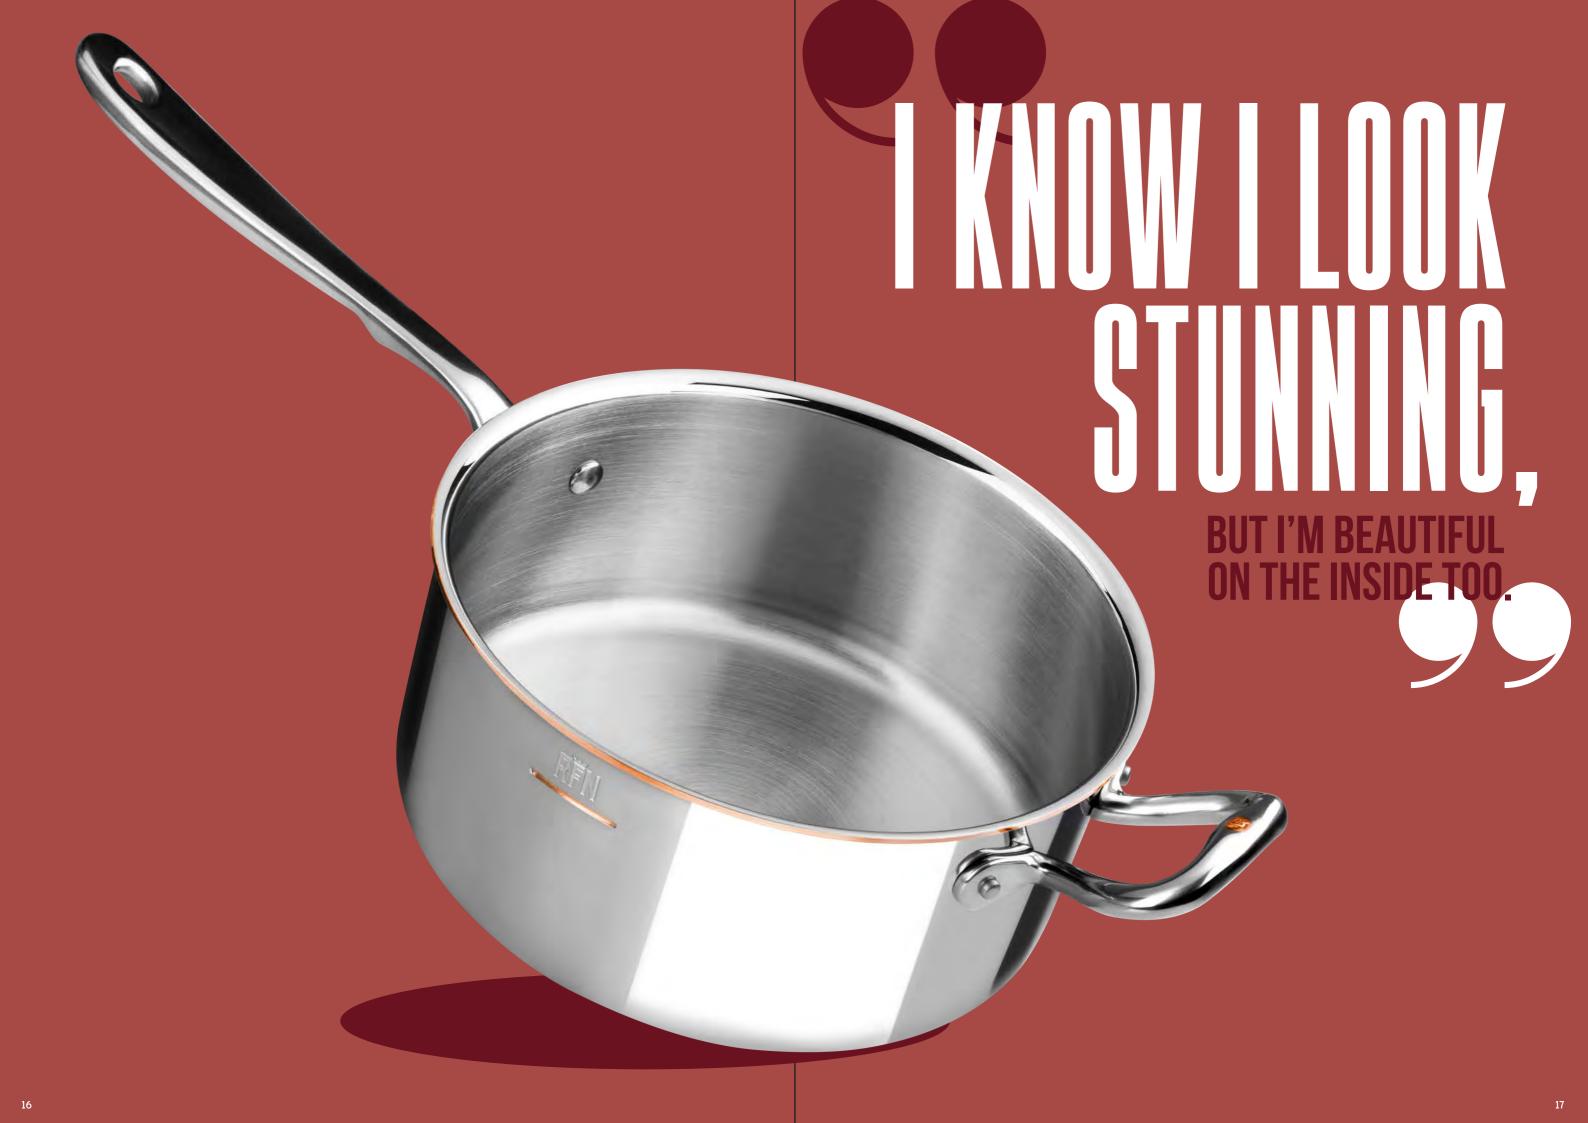

# 

PERFORMANCE AT THE CORE.

I'm very generous in the kitchen, but I don't have a heart of gold. I have a heart of copper.

### My name is Con Cuore,

Italian for heart, and I'm the link between tradition and innovation. I'm made of copper, chefs' favorite cooking material thanks to its incredible heat distribution and control. But I wear a stainless steel dress, which makes me strong, practical and fully induction compatible. Forget the fuss of polishing copper and enjoy all the fun of great cooking. And trust me when I say great.

> Because if you put your cuore - your heart - into what you do, the results can only be stunning!