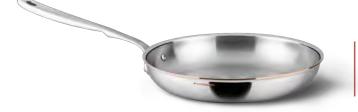

<sup>\*</sup>Starred items are available on demand and minimum order quantity may apply.

All items are available with or without lid. Please check the pricelist or contact us for further details.

CRSOOO5 - 5pc Set
CRA1607ZL 16cm/ 1,5Qt Cov. Saucepan
CRA2210XL 22cm/ 4Qt Cov. Soup pot
CRC2604Z 26cm/ 10" Open Fry Pan

**CRSOOO7** - 7pc Set

CRA1807ZL 18cm/ 2Qt Cov. Saucepan

CRA2210YL 22cm/ 4Qt Cov. Saucepan w/HH

CRA2412XL 24cm/ 6Qt Cov. Stock pot

CRC2604Z 26cm/ 10" Open Fry Pan

26