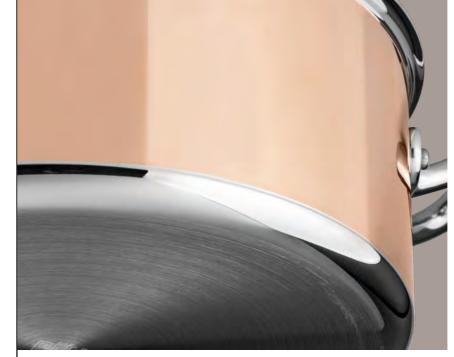

### COPPER TO THE CORE

I'm made of solid copper for unparalleled heat distribution and control.

### A BRILLIANT STAINLESS STEEL DRESS

Polished to shine, easy to care for and induction-ready.

### SOLID COPPER BODY WITH MODULATED THICKNESS

It doesn't get more heat conductive than that.

### MAGNETIC WRAP-AROUND STAINLESS STEEL BASE

My innovative base brings copper cooking tradition to all stovetops, including induction.