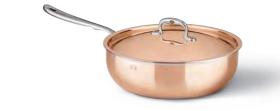

| *CLB2408XL Cov. Braiser | o 24 | h 8 cm | 3,5 Qt |
|-------------------------|------|--------|--------|
| CLB2809XL Cov. Braiser  | ø 28 | h 9 cm | 5 Qt   |

|                               | o 24 | h 0 am | 3.5 Qt |
|-------------------------------|------|--------|--------|
| CLB2408ZL Cov. Chef Pan       |      |        |        |
| *CLB2809YL Cov. Chef Pan w/нн | ø 28 | h 9 cm | 5 Qt   |
|                               |      |        |        |