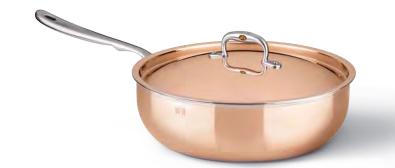

### **COPPER CLAD LID**

To sit beautifully on your stove and serve at the table con classe.

34

CLB2408ZL

24cm/ 3,5QT Cov. Chef pan

CLA2210XL
22cm/ 4Qt Cov. Soup pot

CLA2412XL
24cm/ 6Qt Cov. Stock pot

RFNY24X
24 cm Pasta Insert for 6 Qt Pot

CLB2809XL
28cm/ 5Qt Cov. Braiser

CLC2004Z
20cm/ 8" Open Frypan

CLC3005Z
30cm/ 12" Open Frypan

CLC3005X 30cm/ 12" Open Dish