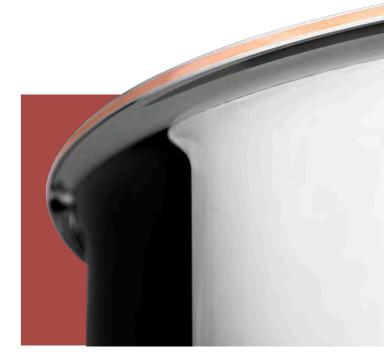

### STAINLESS STEEL REINFORCED RIM

Makes me strong and resistant, for elegance that lasts.