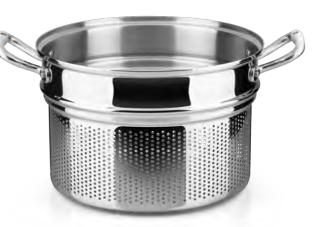

### RFNY24X

**24 cm** Pasta Insert for 6 Qt Pot

CRB2408YL

24 cm/ 3,5 Qt Cov. Chef pan w/HH

| RFNY24X Pasta insert<br>for 6 Qt Pot | ø 24 cm |
|--------------------------------------|---------|
|--------------------------------------|---------|

| CRD16 | ø 16 cm |
|-------|---------|
| CRD18 | ø 18 cm |
| CRD20 | ø 20 cm |
| CRD22 | ø 22 cm |
| CRD24 | ø 24 cm |
| CRD26 | ø 26 cm |
| CRD28 | ø 28 cm |
| CRD30 | ø 30 cm |
| Lid   |         |

### **COPPER CLAD LID**

To sit beautifully on your stove and serve at the table con classe.

34

CLB2408ZL

24cm/ 3,5QT Cov. Chef pan

CLA2210XL
22cm/ 4Qt Cov. Soup pot

CLA2412XL
24cm/ 6Qt Cov. Stock pot

RFNY24X
24 cm Pasta Insert for 6 Qt Pot