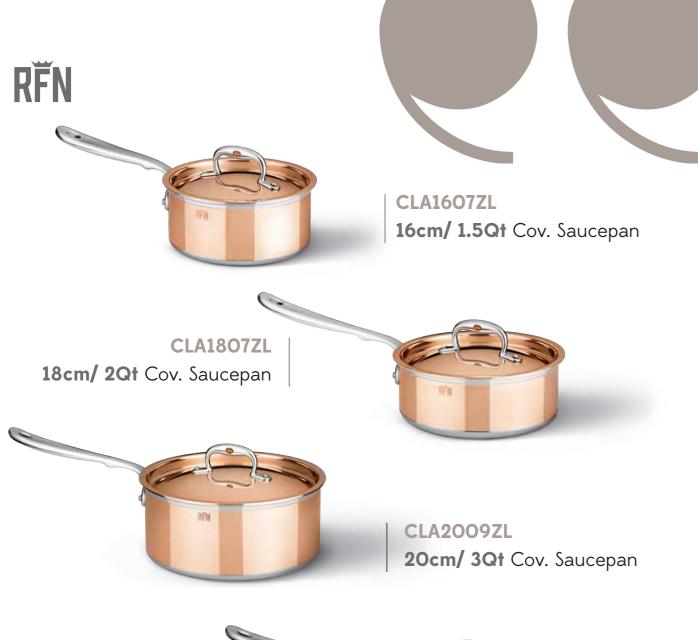

### TON CLASSE COLLECTION.

| CLA1607ZL Cov. Saucepan CLA1807ZL Cov. Saucepan CLA2009ZL Cov. Saucepan CLA2210ZL Cov. Saucepan © 20 © 22 | h 7,5 cm 2 Qt<br>h 9 cm 3 Qt |
|-----------------------------------------------------------------------------------------------------------|------------------------------|
|-----------------------------------------------------------------------------------------------------------|------------------------------|