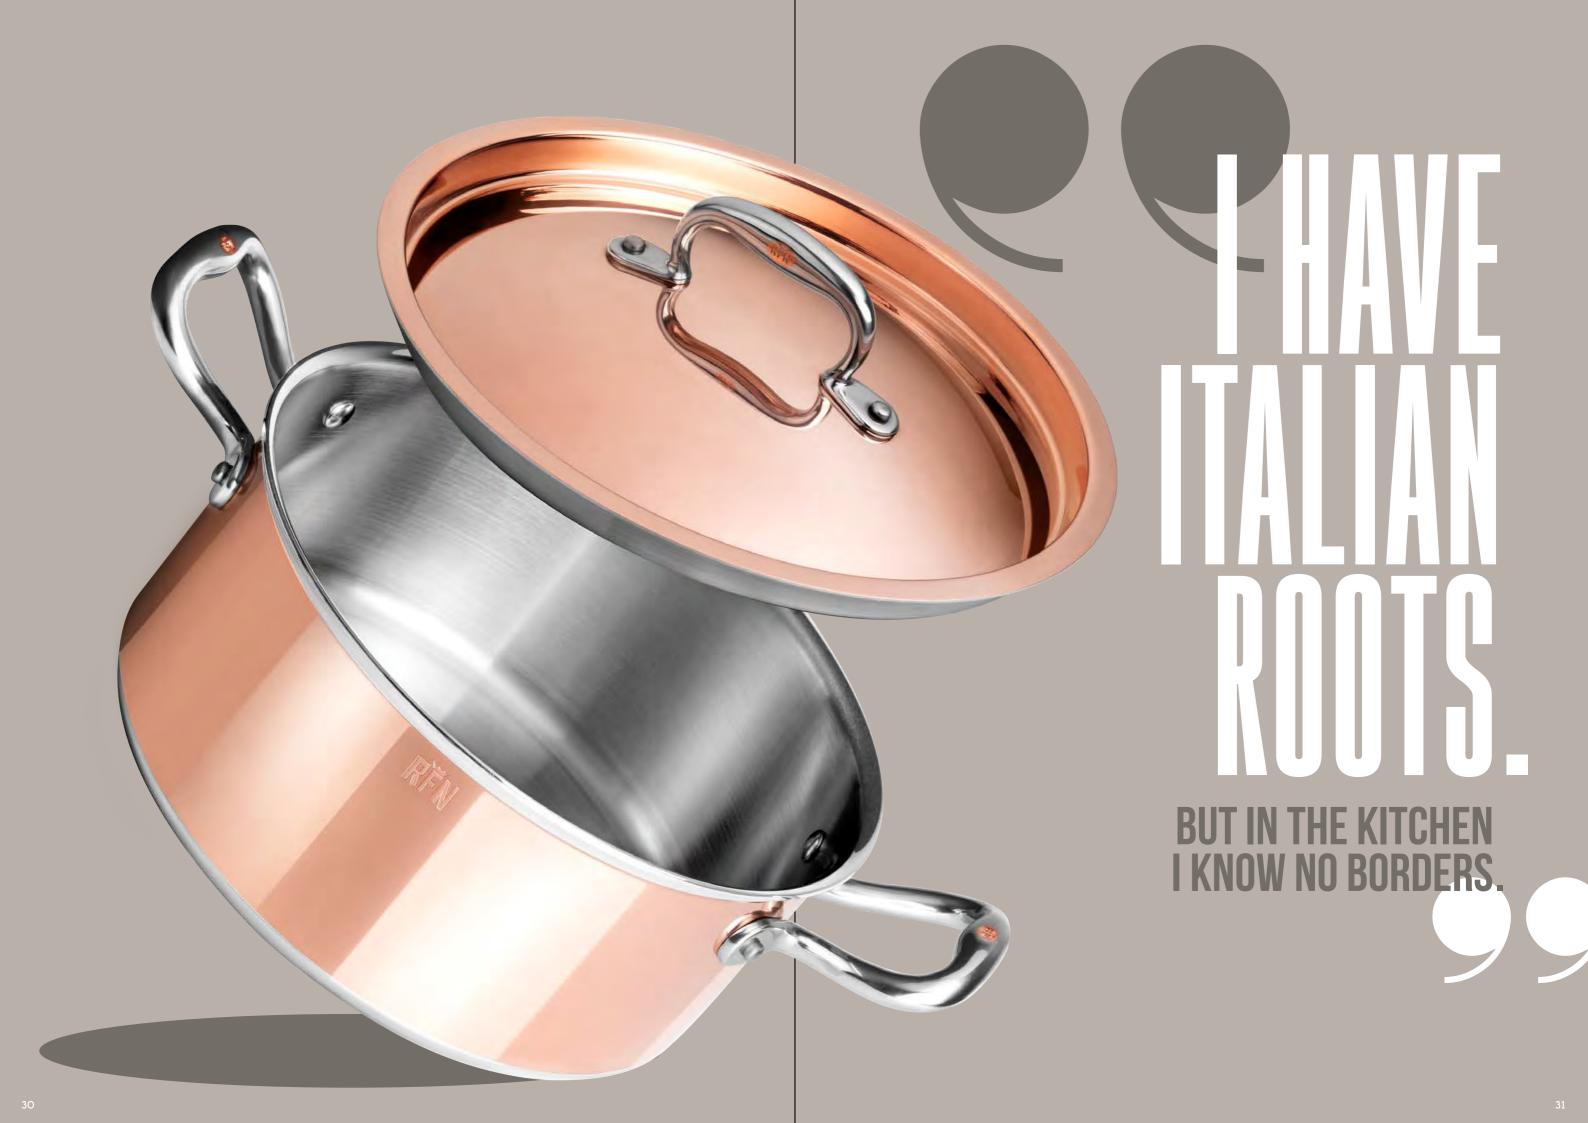

# 

PERFORMANCE AT THE CORE.

I'm very generous in the kitchen, but I don't have a heart of gold. I have a heart of copper.

### My name is Con Cuore,

Italian for heart, and I'm the link between tradition and innovation. I'm made of copper, chefs' favorite cooking material thanks to its incredible heat distribution and control. But I wear a stainless steel dress, which makes me strong, practical and fully induction compatible. Forget the fuss of polishing copper and enjoy all the fun of great cooking. And trust me when I say great.

> Because if you put your cuore - your heart - into what you do, the results can only be stunning!

### COPPER TO THE CORE

I'm made of solid copper for unparalleled heat distribution and control.

### A BRILLIANT STAINLESS STEEL DRESS

Polished to shine, easy to care for and induction-ready.