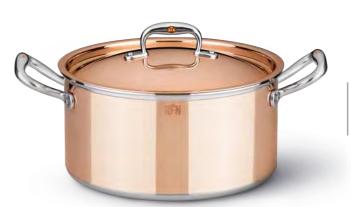

### **COPPER CLAD LID**

To sit beautifully on your stove and serve at the table con classe.

34

CLB2408ZL

24cm/ 3,5QT Cov. Chef pan

CLA2210XL
22cm/ 4Qt Cov. Soup pot

CLA2412XL
24cm/ 6Qt Cov. Stock pot

RFNY24X
24 cm Pasta Insert for 6 Qt Pot