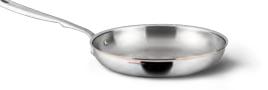

### CRB2809XL

28 cm/ 5 Qt Cov. Braiser

CRC2004Z
20 cm/ 8" Open Frypan

CRC3005Y
30 cm/ 12" Open Frypan w/HH

CRC3005X 30 cm/ 12" Open Dish

| CRC2004Z Open Frypan      | ø 2O | h 4 cm   | 8"  |
|---------------------------|------|----------|-----|
| CRC2604Z Open Frypan      | ø 26 | h 4,5 cm | 10" |
| CRC3005Y Open Frypan w/HH | ø 30 | h 5 cm   | 12" |