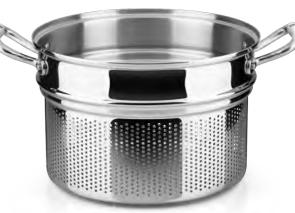

### RFNY24X

**24 cm** Pasta Insert for 6 Qt Pot

CRB2408YL

24 cm/ 3,5 Qt Cov. Chef pan w/HH

| RFNY24X Pasta insert<br>for 6 Qt Pot | ø 24 cm |
|--------------------------------------|---------|
|--------------------------------------|---------|

| CRD16 | ø 16 cm |
|-------|---------|
| CRD18 | ø 18 cm |
| CRD20 | ø 20 cm |
| CRD22 | ø 22 cm |
| CRD24 | ø 24 cm |
| CRD26 | ø 26 cm |
| CRD28 | ø 28 cm |
| CRD30 | ø 30 cm |
| Lid   |         |