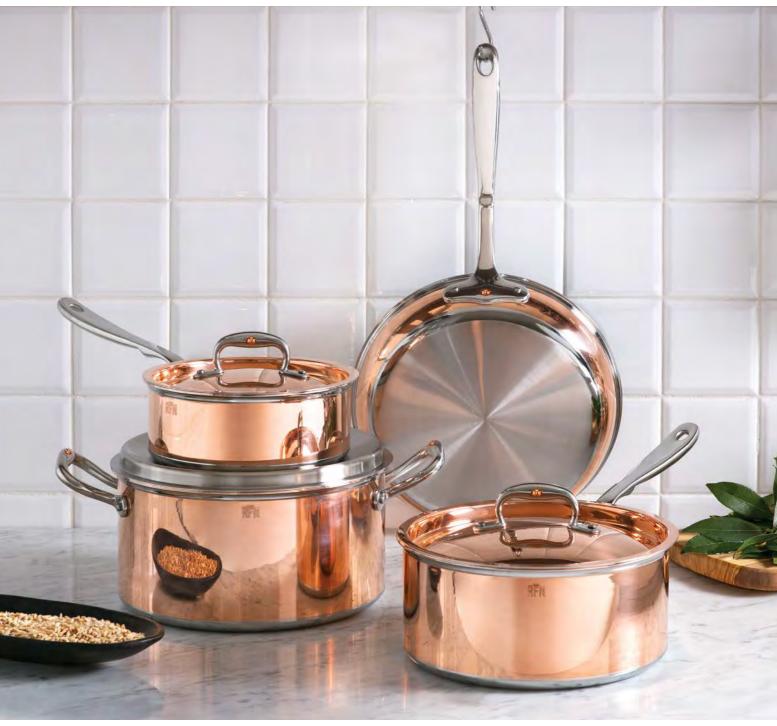

<sup>\*</sup>Starred items are available on demand and minimum order quantity may apply.

All items are available with or without lid. Please check the pricelist or contact us for further details.

CRSOOO5 - 5pc Set
CRA1607ZL 16cm/ 1,5Qt Cov. Saucepan
CRA2210XL 22cm/ 4Qt Cov. Soup pot
CRC2604Z 26cm/ 10" Open Fry Pan

**CRSOOO7** - 7pc Set

CRA1807ZL 18cm/ 2Qt Cov. Saucepan

CRA2210YL 22cm/ 4Qt Cov. Saucepan w/HH

CRA2412XL 24cm/ 6Qt Cov. Stock pot

CRC2604Z 26cm/ 10" Open Fry Pan

26