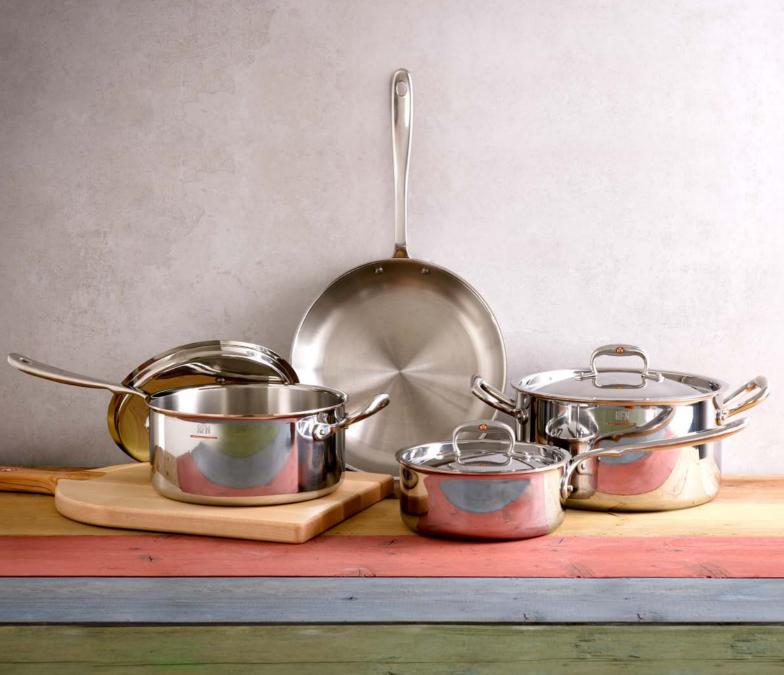

---|
| CRC2604Z Open Frypan      | ø 26 | h 4,5 cm | 10" |
| CRC3005Y Open Frypan w/HH | ø 30 | h 5 cm   | 12" |



| RFNY24X Pasta insert<br>for 6 Qt Pot | ø 24 cm |
|--------------------------------------|---------|
|--------------------------------------|---------|



| CRD16 | ø 16 cm |
|-------|---------|
| CRD18 | ø 18 cm |
| CRD20 | ø 20 cm |
| CRD22 | ø 22 cm |
| CRD24 | ø 24 cm |
| CRD26 | ø 26 cm |
| CRD28 | ø 28 cm |
| CRD30 | ø 30 cm |
| Lid   |         |

<sup>\*</sup>Starred items are available on demand and minimum order quantity may apply.

All items are available with or without lid. Please check the pricelist or contact us for further details.





CRSOOO5 - 5pc Set
CRA1607ZL 16cm/ 1,5Qt Cov. Saucepan
CRA2210XL 22cm/ 4Qt Cov. Soup pot
CRC2604Z 26cm/ 10" Open Fry Pan







**CRSOOO7** - 7pc Set

CRA1807ZL 18cm/ 2Qt Cov. Saucepan

CRA2210YL 22cm/ 4Qt Cov. Saucepan w/HH

CRA2412XL 24cm/ 6Qt Cov. Stock pot

CRC2604Z 26cm/ 10" Open Fry Pan



26

## REN TO THE STATE OF THE STATE O

Contrary to some naysayers,
you can have your cake and eat it too.
Thanks to my copper heart, the best of heat conductors,
I can tackle even the most delicate ingredients.
Put me to the test with eggs, fish or custard
– uniform heat will guarantee you quick cooking
and excellent texture.
And don't worry about cleaning,
my stainless steel exterior makes that a breeze.
With me in the kitchen,











# COLLECTION

INNOVATING TRADITION.

Living up to my name, Con Classe, I bring class and Italian flair to professional kitchens and dining tables alike. I'm made of copper, a noble mat