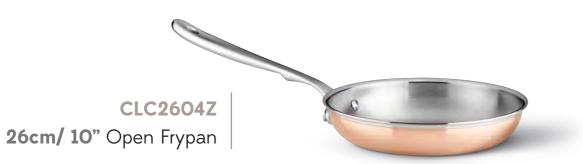

CLB2809XL
28cm/ 5Qt Cov. Braiser

CLC2004Z
20cm/ 8" Open Frypan

CLC3005Z
30cm/ 12" Open Frypan

CLC3005X 30cm/ 12" Open Dish

| *CLC2004X Open Dish | ø 2O | h 4 cm   | 18" |
|---------------------|------|----------|-----|
| *CLC2604X Open Dish | ø 26 | h 4,5 cm | 10" |
| CLC3005X Open Dish  | ø 30 | h 5 cm   | 12" |

| CLC2004Z Open Frypan | ø 2O | h 4 cm   | 18" |
|----------------------|------|----------|-----|
| CLC2604Z Open Frypan | ø 26 | h 4,5 cm | 10" |
| CLC3005Z Open Frypan | ø 3O | h 5 cm   | 12" |