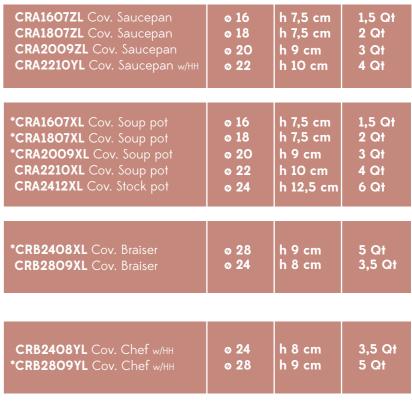

### CRA2210XL

22 cm/ 4 Qt Cov. Soup Pot

### **CRA1807ZL**

18 cm/ 2 Qt Cov. Saucepan

16 cm/ 1.5 Qt Cov. Saucepan

CRA2009ZL

20 cm/ 3 Qt Cov. Saucepan

CRA2412XL

24 cm/ 6 Qt Cov. Stock Pot

### CRA2210YL

22 cm/ 4 Qt Cov. Saucepan w/HH

### RFNY24X

**24 cm** Pasta Insert for 6 Qt Pot

CRB2408YL

24 cm/ 3,5 Qt Cov. Chef pan w/HH

### CRB2809XL

28 cm/ 5 Qt Cov. Braiser

CRC2004Z
20 cm/ 8" Open Frypan

CRC3005Y
30 cm/ 12" Open Frypan w/HH

CRC3005X 30 cm/ 12" Open Dish