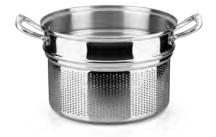

|-------------------------|------|--------|--------|
| CLB2809XL Cov. Braiser  | ø 28 | h 9 cm | 5 Qt   |



|                               | o 24 | h 0 am | 3.5 Qt |
|-------------------------------|------|--------|--------|
| CLB2408ZL Cov. Chef Pan       |      |        |        |
| *CLB2809YL Cov. Chef Pan w/нн | ø 28 | h 9 cm | 5 Qt   |
|                               |      |        |        |



| *CLC2004X Open Dish | ø 2O | h 4 cm   | 18" |
|---------------------|------|----------|-----|
| *CLC2604X Open Dish | ø 26 | h 4,5 cm | 10" |
| CLC3005X Open Dish  | ø 30 | h 5 cm   | 12" |



| CLC2004Z Open Frypan | ø 2O | h 4 cm   | 18" |
|----------------------|------|----------|-----|
| CLC2604Z Open Frypan | ø 26 | h 4,5 cm | 10" |
| CLC3005Z Open Frypan | ø 3O | h 5 cm   | 12" |



| - 1 | CLD18 | 0 1 |
|-----|-------|-----|
|     | CLD20 | 0 2 |
|     | CLD22 | 0 2 |
|     | CLD24 | 0 2 |
|     | CLD26 | 0 2 |
|     | CLD28 | 0 2 |
|     | CLD30 | 03  |

<sup>\*</sup>Starred items are available on demand and minimum order quantity may apply.

All items are available with or without lid. Please check the pricelist or contact us for further details.

CLD16





CLSOOO5 - 5pc Set
CLA1607ZL 16cm/ 1,5Qt Cov. Saucepan
CLA2210XL 22cm/ 4Qt Cov. Soup pot
CLC2604Z 26cm/ 10" Open Fry Pan



### CON CLASSE



CLSOOO7 - 7pc Set
CLA1807ZL 18cm/ 2Qt Cov. Saucepan
CLA2210ZL 22cm/ 4Qt Cov. Saucepan
CLA2412XL 24cm/ 6Qt Cov. Stock pot
CLC2604Z 26cm/ 10" Open Fry Pan



In Italy, we say that you eat with your eyes first.

And with me, your eyes will feast.

I can move straight from a