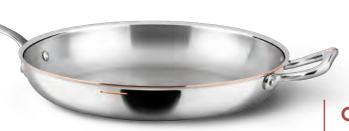

<sup>\*</sup>Starred items are available on demand and minimum order quantity may apply.

All items are available with or without lid. Please check the pricelist or contact us for further details.

CRSOOO5 - 5pc Set
CRA1607ZL 16cm/ 1,5Qt Cov. Saucepan
CRA2210XL 22cm/ 4Qt Cov. Soup pot
CRC2604Z 26cm/ 10" Open Fry Pan

**CRSOOO7** - 7pc Set

CRA1807ZL 18cm/ 2Qt Cov. Saucepan

CRA2210YL 22cm/ 4Qt Cov. Saucepan w/HH

CRA2412XL 24cm/ 6Qt Cov. Stock pot

CRC2604Z 26cm/ 10" Open Fry Pan

26