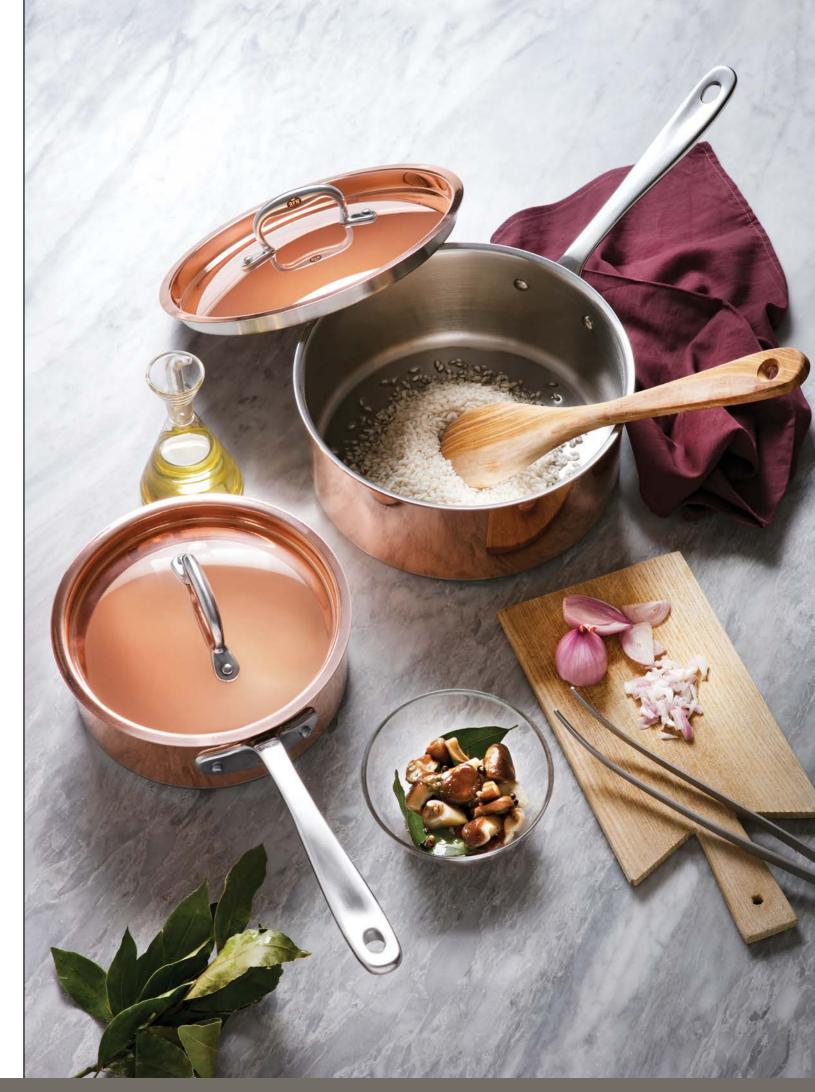

# 

PERFORMANCE AT THE CORE.

I'm very generous in the kitchen, but I don't have a heart of gold. I have a heart of copper.

### My name is Con Cuore,

Italian for heart, and I'm the link between tradition and innovation. I'm made of copper, chefs' favorite cooking material thanks to its incredible heat distribution and control. But I wear a stainless steel dress, which makes me strong, practical and fully induction compatible. Forget the fuss of polishing copper and enjoy all the fun of great cooking. And trust me when I say great.

> Because if you put your cuore - your heart - into what you do, the results can only be stunning!