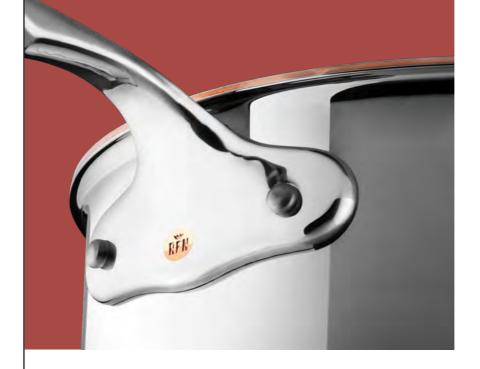

### ERGONOMIC HANDLES WITH RFN COPPER INSERT

Like with any true masterpiece, no details are left to chance.

### STAINLESS STEEL HANDLES WITH RFN COPPER INSERT

My body will get hot, but my handles keep their cool.

### **ENGRAVED RFN LOGO**

My family crest, if you wish.

Because I descend

from a noble lineage.