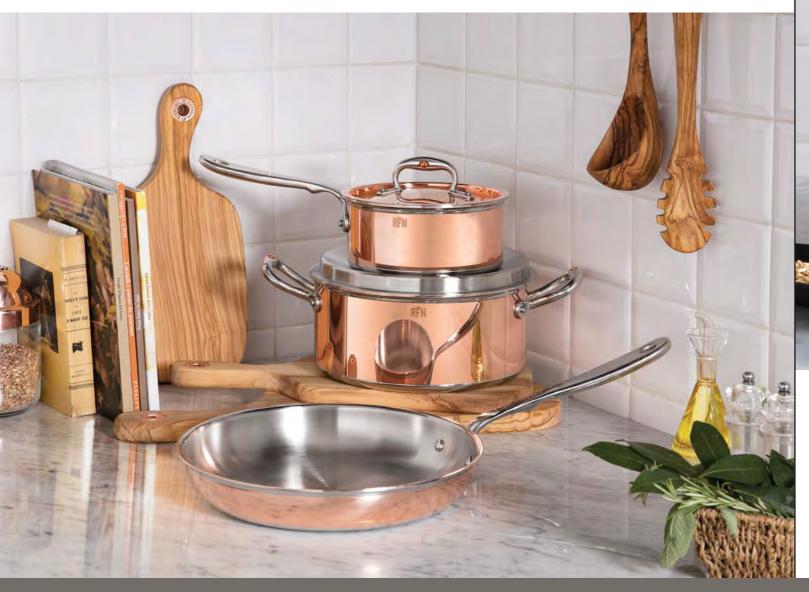

# 

PERFORMANCE AT THE CORE.

I'm very generous in the kitchen, but I don't have a heart of gold. I have a heart of copper.

### My name is Con Cuore,

Italian for heart, and I'm the link between tradition and innovation. I'm made of copper, chefs' favorite cooking material thanks to its incredible heat distribution and control. But I wear a stainless steel dress, which makes me strong, practical and fully induction compatible. Forget the fuss of polishing copper and enjoy all the fun of great cooking. And trust me when I say great.

### COPPER TO THE CORE

I'm made of solid copper for unparalleled heat distribution and control.

### A BRILLIANT STAINLESS STEEL DRESS

Polished to shine, easy to care for and induction-ready.