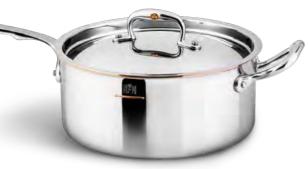

### CRA2210XL

22 cm/ 4 Qt Cov. Soup Pot

### **CRA1807ZL**

18 cm/ 2 Qt Cov. Saucepan

16 cm/ 1.5 Qt Cov. Saucepan

CRA2009ZL

20 cm/ 3 Qt Cov. Saucepan

CRA2412XL

24 cm/ 6 Qt Cov. Stock Pot

### CRA2210YL

22 cm/ 4 Qt Cov. Saucepan w/HH