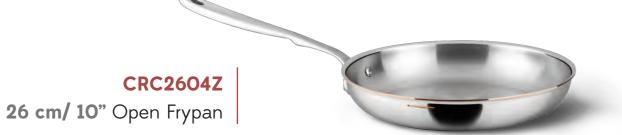

<sup>\*</sup>Starred items are available on demand and minimum order quantity may apply.

All items are available with or without lid. Please check the pricelist or contact us for further details.

CRSOOO5 - 5pc Set
CRA1607ZL 16cm/ 1,5Qt Cov. Saucepan
CRA2210XL 22cm/ 4Qt Cov. Soup pot
CRC2604Z 26cm/ 10" Open Fry Pan

**CRSOOO7** - 7pc Set

CRA1807ZL 18cm/ 2Qt Cov. Saucepan

CRA2210YL 22cm/ 4Qt Cov. Saucepan w/HH

CRA2412XL 24cm/ 6Qt Cov. Stock pot

CRC2604Z 26cm/ 10" Open Fry Pan

26