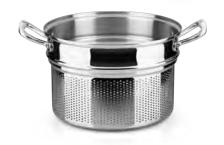

### RFNY24X

**24 cm** Pasta Insert for 6 Qt Pot

CRB2408YL

24 cm/ 3,5 Qt Cov. Chef pan w/HH

| RFNY24X Pasta insert<br>for 6 Qt Pot | ø 24 cm |
|--------------------------------------|---------|
|--------------------------------------|---------|

| CRD16 | ø 16 cm |
|-------|---------|
| CRD18 | ø 18 cm |
| CRD20 | ø 20 cm |
| CRD22 | ø 22 cm |
| CRD24 | ø 24 cm |
| CRD26 | ø 26 cm |
| CRD28 | ø 28 cm |
| CRD30 | ø 30 cm |
| Lid   |         |