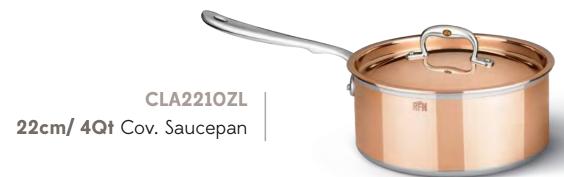

### TON CLASSE COLLECTION.

| CLA1607ZL Cov. Saucepan CLA1807ZL Cov. Saucepan CLA2009ZL Cov. Saucepan CLA2210ZL Cov. Saucepan © 20 © 22 | h 7,5 cm 2 Qt<br>h 9 cm 3 Qt |
|-----------------------------------------------------------------------------------------------------------|------------------------------|
|-----------------------------------------------------------------------------------------------------------|------------------------------|