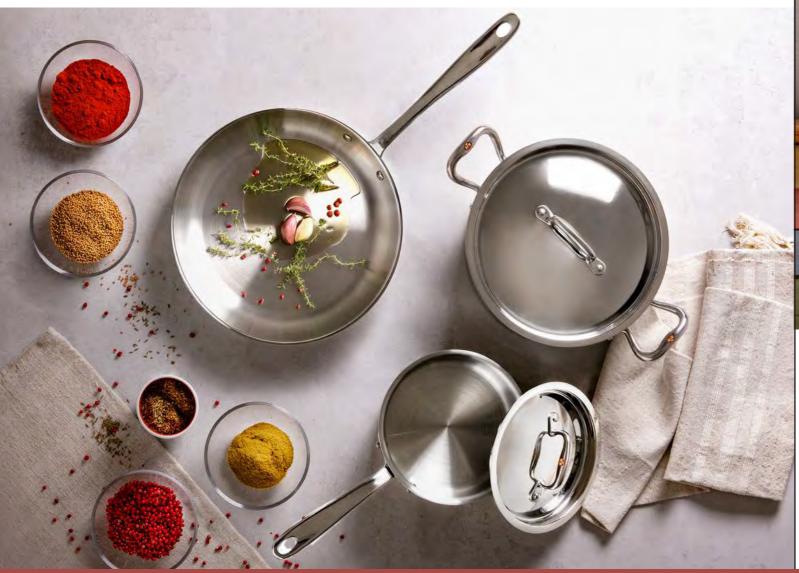

-|-----|
| CRC2604Z Open Frypan      | ø 26 | h 4,5 cm | 10" |
| CRC3005Y Open Frypan w/HH | ø 30 | h 5 cm   | 12" |



| RFNY24X Pasta insert<br>for 6 Qt Pot | ø 24 cm |
|--------------------------------------|---------|
|--------------------------------------|---------|



| CRD16 | ø 16 cm |
|-------|---------|
| CRD18 | ø 18 cm |
| CRD20 | ø 20 cm |
| CRD22 | ø 22 cm |
| CRD24 | ø 24 cm |
| CRD26 | ø 26 cm |
| CRD28 | ø 28 cm |
| CRD30 | ø 30 cm |
| Lid   |         |

<sup>\*</sup>Starred items are available on demand and minimum order quantity may apply.

All items are available with or without lid. Please check the pricelist or contact us for further details.





CRSOOO5 - 5pc Set
CRA1607ZL 16cm/ 1,5Qt Cov. Saucepan
CRA2210XL 22cm/ 4Qt Cov. Soup pot
CRC2604Z 26cm/ 10" Open Fry Pan







**CRSOOO7** - 7pc Set

CRA1807ZL 18cm/ 2Qt Cov. Saucepan

CRA2210YL 22cm/ 4Qt Cov. Saucepan w/HH

CRA2412XL 24cm/ 6Qt Cov. Stock pot

CRC2604Z 26cm/ 10" Open Fry Pan



26

## REN TO THE STATE OF THE STATE O

Contrary to some naysayers,
you can have your cake and eat it too.
Thanks to my copper heart, the best of heat conductors,
I can tackle even the most delicate ingredients.
Put me to the test with eggs, fish or custard
– uniform heat will guarantee you quick cooking
and excellent texture.
And don't worry about cleaning,
my stainless steel exterior makes that a breeze.
With me in the kitchen,











# COLLECTION

INNOVATING TRADITION.

Living up to my name, Con Classe, I bring class and Italian flair to professional kitchens and dining tables alike. I'm made of copper, a noble