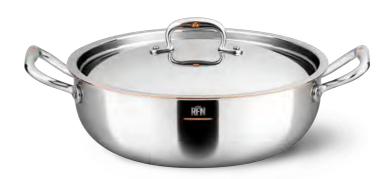

### CRB2809XL

28 cm/ 5 Qt Cov. Braiser

CRC2004Z
20 cm/ 8" Open Frypan

CRC3005Y
30 cm/ 12" Open Frypan w/HH

CRC3005X 30 cm/ 12" Open Dish

| *CLB2408XL Cov. Braiser | o 24 | h 8 cm | 3,5 Qt |
|-------------------------|------|--------|--------|
| CLB2809XL Cov. Braiser  | ø 28 | h 9 cm | 5 Qt   |

|                               | o 24 | h 0 am | 3.5 Qt |
|-------------------------------|------|--------|--------|
| CLB2408ZL Cov. Chef Pan       |      |        |        |
| *CLB2809YL Cov. Chef Pan w/нн | ø 28 | h 9 cm | 5 Qt   |
|                               |      |        |        |